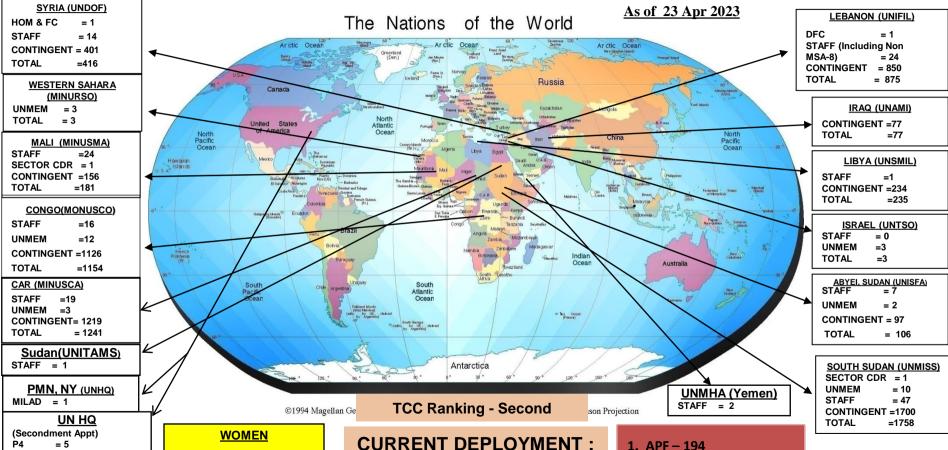

# NEPALI ARMY IN UN PEACE OPERATION

44 Missions – over 1,40,000 (1584 women) participation – 71 Fatalities

# 米

TOTAL

CONT- 527 (8,70%)

UNMO/SO- 32 (16.58%)

### NEPAL'S CURRENT PARTICIPATION

6059

2. Police - 44

# CURRENT CONTRIBUTION BY CAPABILITIES