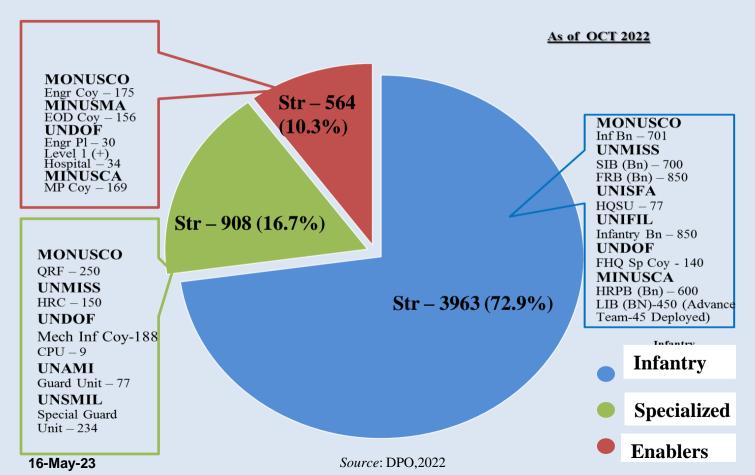

# **BPOTC AS CENTER OF EXCELLENCE**









Colonel Ashok B Chand Nepali Army



# PRESENTATION SCHEME







# NEPALI ARMY IN UN PEACE OPERATION





44 Missions – over 1,40,000 (1584 women) participation – 71 Fatalities

# 米

TOTAL

CONT- 527 (8,70%)

UNMO/SO- 32 (16.58%)

### NEPAL'S CURRENT PARTICIPATION





6059

2. Police - 44

# CURRENT CONTRIBUTION BY CAPABILITIES





# BIRENDRA PEACE OPERATION TRAINING CENTER (BPOTC)



- > Established in 1986 as "Training center PANCHKHAL"
- Formally established in 2001 as BPOTC with motto-"PEACE WITH HONOR"
- ➤ Dedicated to conduct Pre-deployment and UN specialization trainings
- ➤ Training of More than 1,40,000 troops







# **BPOTC COMPLEX**







# **VISION**



To develop the BPOTC as a specialized training institution for UN Peace Operations

### **MISSION**

To train and prepare competent peacekeepers capable of operating in complex and multi dimensional UN peace operations environment



### WHAT BPOTC DOES



Conduct Pre-deployment Training for preparing contingents and individuals for deployment in various UN peace operations

Conduct Specialized and joint Training related to UN Peace operations

**Co