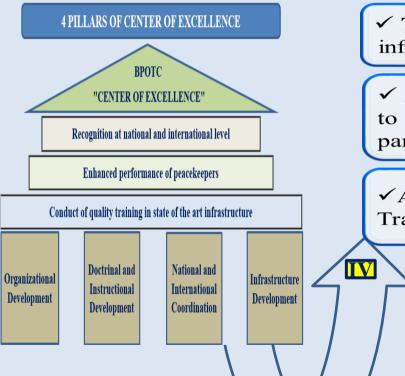

#### 4 PILLARS OF CENTER OF EXCELLENCE

#### **BPOTC**

"CENTER OF EXCELLENCE"

Recognition at national and international level

**Enhanced performance of peacekeepers** 

Conduct of quality training in state of the art infrastructure

Organizational Development

Doctrinal and Instructional Development National and International Coordination

Infrastructure Development

#### 4 PILLARS OF CENTER OF EXCELLENCE

BPOTC
"CENTER OF EXCELLENCE"

Recognition at national and international level

Enhanced performance of peacekeepers

Conduct of quality training in state of the art infrastructure

Doctrinal and

Instructional

**Development** 

Organizational Development National and International Coordination

Infrastructure Development ©Organizational structure has been reviewed last year to suit the current requirement