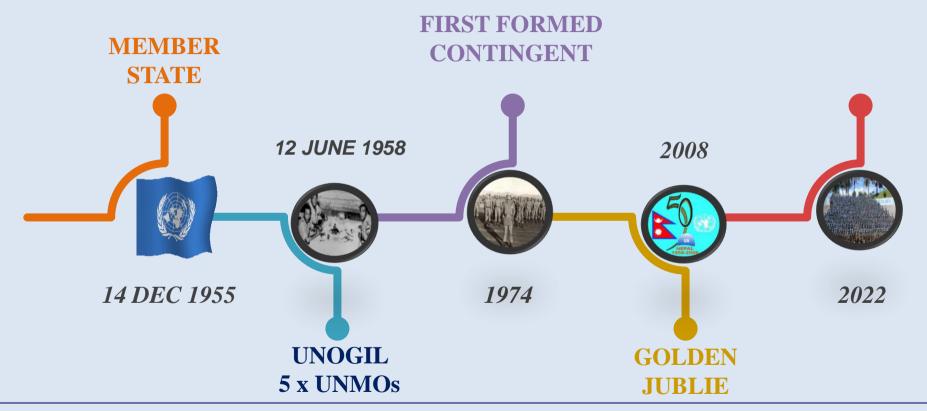

# NEPALI ARMY IN UN PEACE OPERATION

44 Missions – over 1,40,000 (1584 women) participation – 71 Fatalities