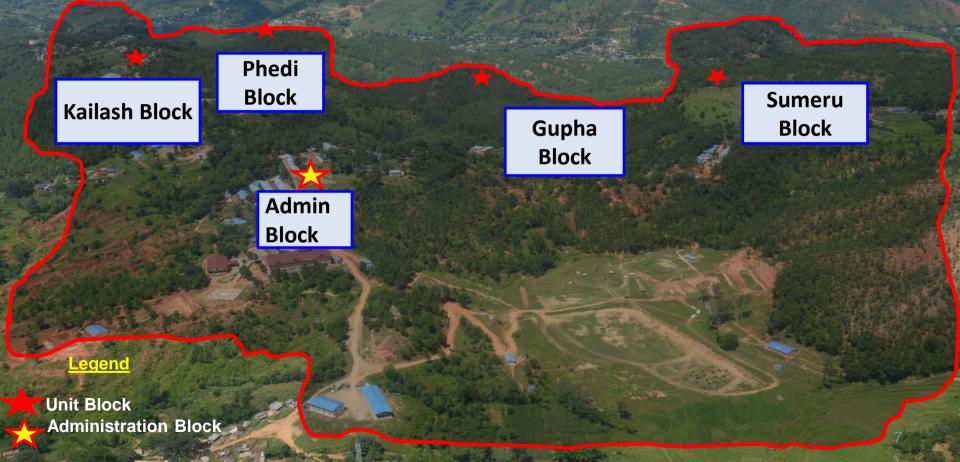

# **BPOTC AS CENTER OF EXCELLENCE**









Colonel Ashok B Chand Nepali Army



# PRESENTATION SCHEME







# NEPALI ARMY IN UN PEACE OPERATION





44 Missions – over 1,40,000 (1584 women) participation – 71 Fatalities

# 米

TOTAL

CONT- 527 (8,70%)

UNMO/SO- 32 (16.58%)

### NEPAL'S CURRENT PARTICIPATION





6059

2. Police - 44

# CURRENT CONTRIBUTION BY CAPABILITIES





# BIRENDRA PEACE OPERATION TRAINING CENTER (BPOTC)



- > Established in 1986 as "Training center PANCHKHAL"
- Formally established in 2001 as BPOTC with motto-"PEACE WITH HONOR"
- ➤ Dedicated to conduct Pre-deployment and UN specialization trainings
- ➤ Training of More than 1,40,000 troops







# **BPOTC COMPLEX**







# **VISION**



To develop the BPOTC as a specialized training institution for UN Peace Operations

### **MISSION**

To train and prepare competent peacekeepers capable of operating in complex and multi dimensional UN peace operations environment



### WHAT BPOTC DOES



Conduct Pre-deployment Training for preparing contingents and individuals for deployment in various UN peace operations

Conduct Specialized and joint Training related to UN Peace operations

**Conduct Multinational Exercises , Exchange Programs and Seminars related** to Peace Operations

Update and implement national training curriculum for UN Peace Operations based on UN policies, doctrines and guidelines

Develop national doctrines , standards and TTPs for UN Peace Operations training



### WHAT BPOTC DOES



# Bi